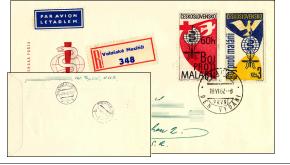

7

Checklist: \_\_

Cancel: PR-2 Cachet: CK-1 Size: 164 x 94 mm

Notes: cover reused to pay regis-

tered postage rate to Germany; Valašské Meziříčí registration mark and

Prague transit mark on reverse

Price: D