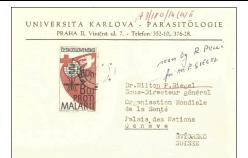

#### **OTHER USAGE**

Cancel: Prague: May 23, 1962
Notes: #1121 with added values

on postcard autographed by Eva and Pavel Romanovi, 1962 world champion ice dancers

Price: D

L

Checklist:

Cancel: Prague: illegible date
Notes: #1121 on postcard from
the parasitology department of Karlova University and addressed to
former assistant-director

general of the World Health Organization

Price: D

J

Checklist: \_\_

Cancel: Olomouc: June 29, 1962

Notes: complete issue on registered postal use cover to

Switzerland

Price: D