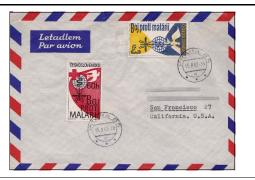

Notes: Price: C

JOJ POT MALATI

WHITE A MALE

6

Checklist: \_\_

Cancel: PR-2 Cachet: CK-1

Size: 164 x 94 mm

Notes: Price: B

7

Checklist: \_\_

Cancel: PR-2 Cachet: CK-1 Size: 164 x 94 mm

Notes: cover reused to pay regis-

tered postage rate to Germany; Valašské Meziříčí registration mark and

Prague transit mark on reverse

Price: D