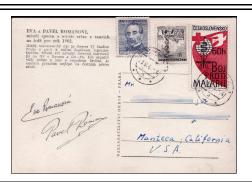

#### **OTHER USAGE**

Cancel: Prague: May 23, 1962
Notes: #1121 with added values

on postcard autographed by Eva and Pavel Romanovi, 1962 world champion ice dancers

Price: D

L

Checklist:

Cancel: Prague: illegible date
Notes: #1121 on postcard from
the parasitology department of Karlova University and addressed to
former assistant-director