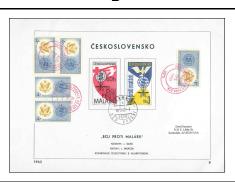

8

Checklist: \_\_

Cancel: PR-2

Cachet: none: presentation sheet

Size: 210 x 148 mm

Notes: Price: C

| 1962 8                                    |                                       |
|-------------------------------------------|---------------------------------------|
| 9                                         | Checklist:                            |
|                                           |                                       |
|                                           |                                       |
|                                           |                                       |
|                                           |                                       |
|                                           |                                       |
|                                           |                                       |
|                                           |                                       |
|                                           |                                       |
|                                           |                                       |
|                                           |                                       |
|                                           |                                       |
|                                           |                                       |
|                                           |                                       |
|                                           |                                       |
|                                           |                                       |
|                                           |                                       |
|                                           |                                       |
|                                           |                                       |
|                                           |                                       |
|                                           |                                       |
|                                           |                                       |
|                                           |                                       |
| <br>· · · · · · · · · · · · · · · · · · · | · · · · · · · · · · · · · · · · · · · |