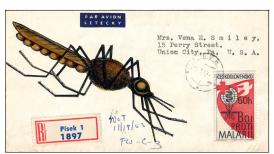

#### OTHER USAGE

Cancel: Pisek: October 15, 1962

Notes: #1121 and added values on reverse of postal use cover; with cachet applied

named Karas

by Czech stamp dealer

Α

Checklist:

Cancel: Pisek: November 6, 1962
Notes: #1121 and added values
on reverse of postal use
cover; with cachet applied
by Czech stamp dealer
named Karas

Price: C

В

Checklist:

Notes: cover #5 with U.S. 1194 x5 added; cancelled Scottsdale, AZ, August 25, 2001 [numerous such covers were recently produced by Doral Suceava using first day covers from several different coutries, most with U.S. stamps, but some with stamps from other countries]